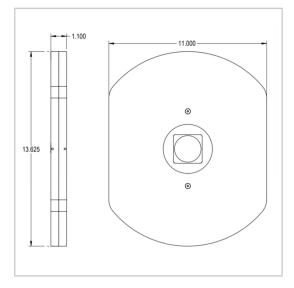

## Technical Data

| Filter Positions                               | 2 Overlapping Carousels, 7 positions each                                |
|------------------------------------------------|--------------------------------------------------------------------------|
| Recommended Filter Size (+/- 0.125<br>mm)      | 48.875mm to 2.005" diameter                                              |
| Filter Thickness Range                         | 1 to 5 mm                                                                |
| Wheels                                         | 2                                                                        |
| Overall Thickness (less motor)                 | 1.1" (27.94 mm)`                                                         |
| Weight                                         | 4.3 lbs. (1.95 kg)                                                       |
| Interface                                      | USB                                                                      |
|                                                |                                                                          |
| Camera Side Connection                         | CenterLine ZTA <sup>™</sup> flange                                       |
| Camera Side Connection Optical Side Connection | CenterLine ZTA <sup>™</sup> flange<br>CenterLine ZTA <sup>™</sup> flange |
|                                                |                                                                          |
| Optical Side Connection                        | CenterLine ZTA <sup>™</sup> flange                                       |