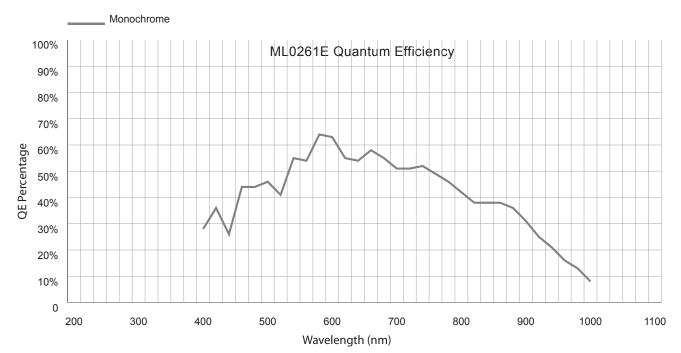

| Fast image capture with full 16-bit resolution        |
| 512 x 512 Array Size / 20 μm Pixel Size | Resolves fine detail                                  |
| Flexible Binning and Readout            | Increases frame rate                                  |
| Thermoelectric Cooling to -60° C        | Excellent low-noise imaging                           |
| Excellent Quantum Efficiency            | High sensitivity                                      |
| C-Mount and F-Mount Compatible          | Offers a wide variety of optical choices              |
| Acquisition Software                    | Supplied with camera and includes our open source SDK |
| USB 2.0 Interface                       | Industry standard connectivity, fast data transfer    |



#### Quality. Cooled. Cameras.



| ML0261E Specifications          |                                              |  |
|---------------------------------|----------------------------------------------|--|
| Sensor                          | KAF-0261E                                    |  |
| Array Size                      | 512 x 512                                    |  |
| Pixel Size                      | 20 μm                                        |  |
| Typical Minimum Cooling         | -60° C Below Ambient                         |  |
| Typical Download Speed @ 16-bit | 2.8 MHz (other speeds available)             |  |
| Typical System Noise            | 9 e- RMS @ 2.8 MHz                           |  |
| Nonlinearity                    | <1%                                          |  |
| Temperature Stability