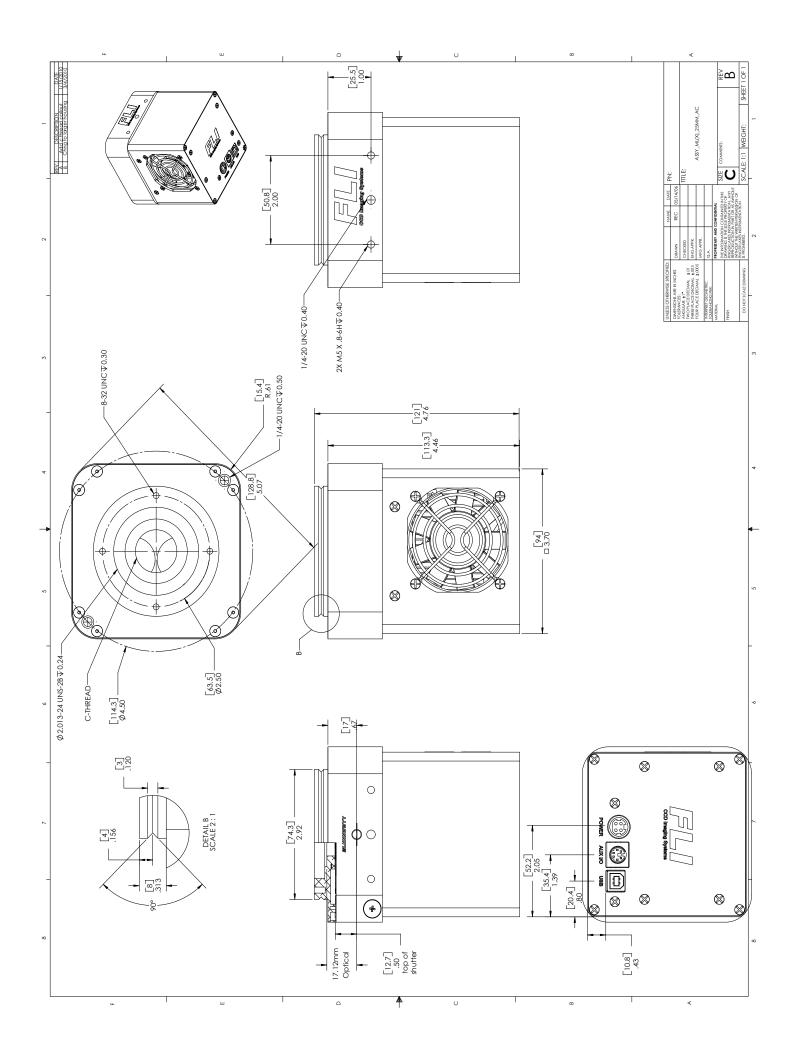

#### Quality. Cooled. Cameras.

| ML0261E Specifications          |                                              |  |
|---------------------------------|----------------------------------------------|--|
| Sensor                          | KAF-0261E                                    |  |
| Array Size                      | 512 x 512                                    |  |
| Pixel Size                      | 20 μm                                        |  |
| Typical Minimum Cooling         | -60° C Below Ambient                         |  |
| Typical Download Speed @ 16-bit | 2.8 MHz (other speeds available)             |  |
| Typical System Noise            | 9 e- RMS @ 2.8 MHz                           |  |
| Nonlinearity                    | <1%                                          |  |
| Temperature Stability           | 0.1° C                                       |  |
| Operating Environment           | -30° C - 45° C   10% - 90% Relative Humidity |  |
| Sensor Manufacturer             | Kodak                                        |  |
| CCD Grades Available            | Standard                                     |  |
| ССД Туре                        | Front Illuminated                            |  |
| Color/Monochrome                | Monochrome                                   |  |
| Mega Pixels                     | 0.26                                         |  |
| Sensor Diagonal                 | 14.5 mm                                      |  |
| Linear Full Well                | 200,000 e-                                   |  |
| Typical Dark Current            | <0.3 e-/pixel/sec. @ -35° C                  |  |
| Anti Blooming                   | None                                         |  |
| Available Shutters              | 25 mm                                        |  |
| Shutter MTBF                    | 1,000,000                                    |  |
| Remote Triggering               | Standard                                     |  |
| Power                           | 12v                                          |  |
| Interface                       | USB 2.0                                      |  |
| Dimensions                      | 3.70 x 3.70 x 4.77 (94 x 94 x 121.3)         |  |