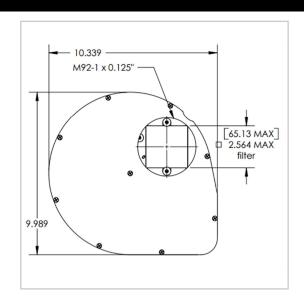

## Technical Data

Filter Positions 5

Recommended Filter Size (+/- 0.125

mm)

65mm Square

Filter Thickness Range 1 to 5 mm

Wheels 1

Overall Thickness (less motor) 0.595" (15.11 mm)

Weight 3.2 lbs. (1.45 kg)

Interface USB

Camera Side Connection 10-32 Bolt Pattern

Optical Side Connection M92-1 thread

Wheel Material Aluminum

Power 12V

**Drawing URL** www.flicamera.com/drawings/CFW9-5.pdf