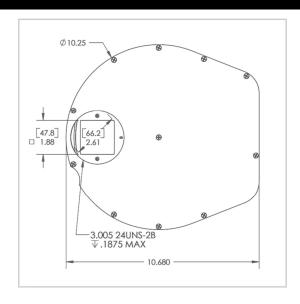

Weight 4.3 lbs. (1.95 kg)

Interface USB2

Camera Side Connection 2.930" pocket (mates to FLI dovetail)

Optical Side Connection 3.005" 24 UNS-2B

Wheel Material Aluminum

Power 12V

**Drawing URL** https://www.flicamera.com/drawings/CFW5-7.pdf