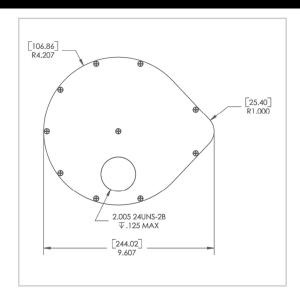

## Technical Data

Filter Positions 7

Recommended Filter Size (+/- 0.125 48.875mm to 2.005" diameter

Filter Thickness Range 1.0 - 5.0 mm

Wheels 1

Overall Thickness (less motor) 20.9 mm

Weight 2.9 lbs. (1.32 kg)

Interface USB2

Camera Side Connection 2.930" pocket (mates to FLI dovetail)

Optical Side Connection 2.005" 24 UNS-2B

Wheel Material Aluminum

Power 12V

**Drawing URL** https://www.flicamera.com/drawings/CFW2-7.pdf