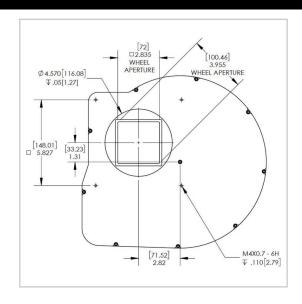

## Technical Data

Filter Positions 5

Recommended Filter Size (+/- 0.125 74.79mm to 76.5mm (Square)

Filter Thickness Range 1 to 5.5 mm

Wheels 1

Overall Thickness (less motor) 0.73" (18.5 mm)

Weight 5.2 lbs. (2.36 kg)

**Interface** USB

Camera Side Connection 4X M4x0.7-6H by 3.18mm deep on 148mm square

Optical Side Connection 4X M4x0.7-2B by 2.79mm deep on 148mm square

Wheel Material Aluminum

Power 12V

**Drawing URL** www.flicamera.com/drawings/CFW14-5.pdf